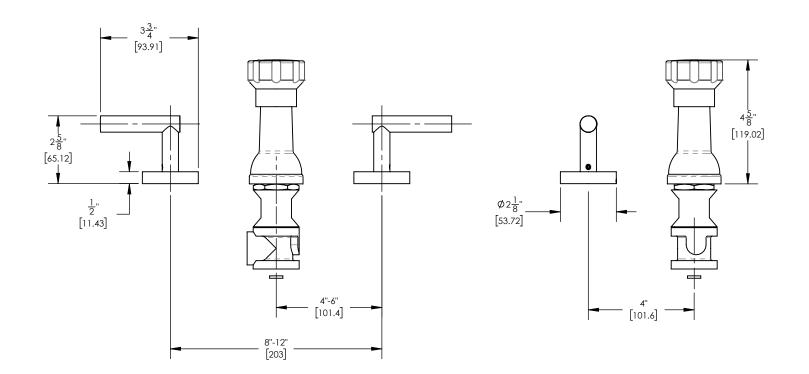

### TECHNICAL DETAILS

ADA Compliance: Yes Deck Thickness Maximum: 1 3/4" Deck Thickness Minimum: 3/4" Fitting Hole Diameter: 1 1/8" Number of Holes: 6 Number of Handles: 2 Handle Spread Maximum: 12" Handle Spread Maximum: 12" Inlet Connection Type: Male 3/4" NPT Installation Type: Deck Mounted Primary Material: Brass Valve Material: Ceramic Water Pressure Maximum: 85 PSI Water Pressure Maximum: 20 PSI Water Pressure Recommended: 60 PSI

### PRODUCT DIMENSIONS

ASME A112.181/ CSA B1251, ASME 112.18.2/ CSA B125.2, ANSI NSF, CEC